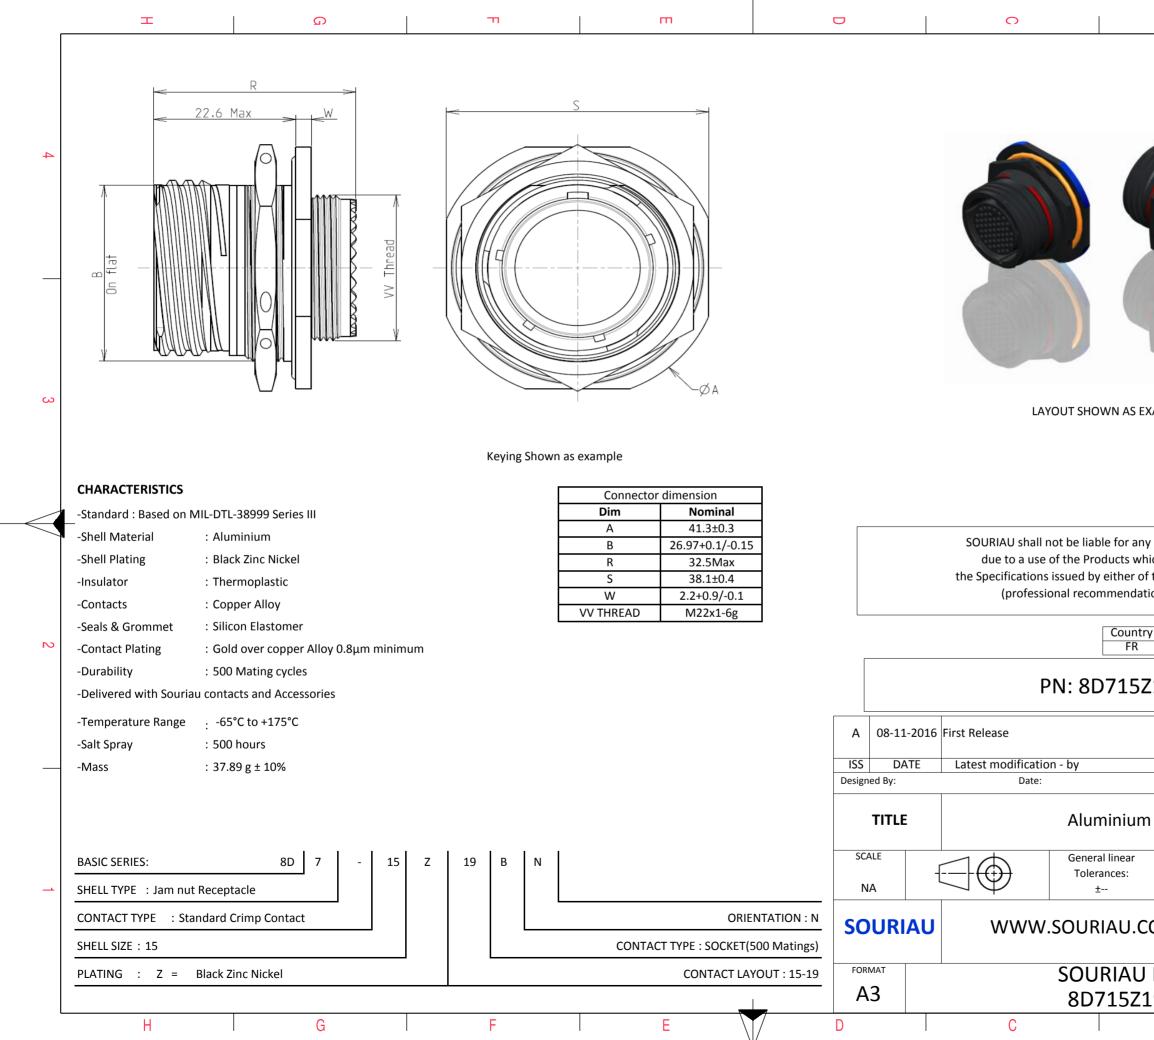

|                                                                                                                                        | σ                       |                          | Þ           |        |   |  |  |  |
|----------------------------------------------------------------------------------------------------------------------------------------|-------------------------|--------------------------|-------------|--------|---|--|--|--|
|                                                                                                                                        |                         |                          |             |        |   |  |  |  |
|                                                                                                                                        | 1                       |                          |             |        | 4 |  |  |  |
|                                                                                                                                        |                         |                          |             |        |   |  |  |  |
| AS EXA                                                                                                                                 | AMPLE                   |                          |             |        | 3 |  |  |  |
| r any non-conformity or damage<br>s which does not comply with<br>er of the Parties or by a third party<br>ndation, technical notice.) |                         |                          |             |        |   |  |  |  |
| untry<br>FR                                                                                                                            | Jurisd                  | iction & Co<br>Not Liste |             |        | 2 |  |  |  |
| 5Z19BN                                                                                                                                 |                         |                          |             |        |   |  |  |  |
|                                                                                                                                        |                         |                          |             |        |   |  |  |  |
|                                                                                                                                        |                         | CUSTOM                   | IER DRAWING | MOD N° |   |  |  |  |
| um                                                                                                                                     | um Receptacle 8D series |                          |             |        |   |  |  |  |
| ar                                                                                                                                     | NPRDS / PROJECT         |                          |             |        |   |  |  |  |
|                                                                                                                                        |                         |                          | 859         |        | 1 |  |  |  |
| This document is the property of<br>SOURIAU<br>it must not be reproduced or<br>communicated without permission                         |                         |                          |             |        |   |  |  |  |
| U I                                                                                                                                    | DRG N°                  |                          |             | SHEET  | - |  |  |  |
| Z1                                                                                                                                     | 9BN-C                   |                          |             | 1/2    | ] |  |  |  |
|                                                                                                                                        | В                       |                          | А           |        |   |  |  |  |
|                                                                                                                                        |                         |                          |             |        |   |  |  |  |