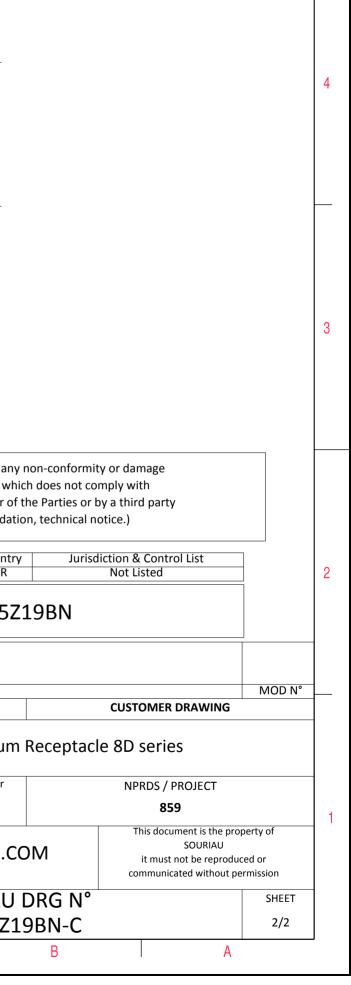

|          | T                                                                                                                                                                                                                                      | ۵                                                                                                                                                                                                                                                                                                                                                                                                                     | п п | m | D             |            | 0                                                                                                        |                            |
|----------|----------------------------------------------------------------------------------------------------------------------------------------------------------------------------------------------------------------------------------------|-----------------------------------------------------------------------------------------------------------------------------------------------------------------------------------------------------------------------------------------------------------------------------------------------------------------------------------------------------------------------------------------------------------------------|-----|---|---------------|------------|----------------------------------------------------------------------------------------------------------|----------------------------|
|          |                                                                                                                                                                                                                                        | Contact Layout                                                                                                                                                                                                                                                                                                                                                                                                        |     |   |               |            | Panel cutout                                                                                             |                            |
|          |                                                                                                                                                                                                                                        |                                                                                                                                                                                                                                                                                                                                                                                                                       |     |   |               | J          | IAM NUT RECEPTACLE (TYPE 7)                                                                              |                            |
| 4        | د.<br>ا                                                                                                                                                                                                                                | $\begin{array}{c} \begin{array}{c} \begin{array}{c} \begin{array}{c} \begin{array}{c} \begin{array}{c} \begin{array}{c} \begin{array}{c} $                                                                                                                                                                                                                                                                            |     |   |               |            |                                                                                                          | ۸<br>ص                     |
|          | Contact<br>position ID  Locc<br>(mm)    A  +.000 (0.00)    B  +.130 (3.30)    C 155 (4.95)    D  +.260 (6.60)    E  +.130 (3.30)    G 195 (4.95)    F  +.130 (3.30)    G  +.000 (0.00)    H 130 (3.30)    J 195 (4.95)    K 260 (6.60) | Y-axis<br>(mm)  position<br>ID  X-axis<br>(mm)  Y-axis<br>(mm)    +.225 (5.72)  L 195 (4.95)  +.113 (2.87)    +.225 (5.72)  M 130 (3.30)  +.225 (5.72)    +.113 (2.67)  N 005 (1.65)  +.113 (2.67)    +.000 (0.00)  P  +.065 (1.65)  +.113 (2.67)   113 (2.47)  R  +.130 (3.30)  +.000 (0.00)   225 (5.72)  S  +.065 (1.65) 113 (2.87)   225 (5.72)  T 065 (1.65) 113 (2.87)   225 (5.72)  J 130 (3.30)  +.000 (0.00) |     |   |               | Max. th    | ØC<br>hickness panel for receptacle:Type 7: 3.2 m                                                        | nm                         |
|          |                                                                                                                                                                                                                                        |                                                                                                                                                                                                                                                                                                                                                                                                                       | ]   |   |               | F          | Dim Nomina<br>B 27.56+0/-0                                                                               |                            |
| ယ        | 15 -19                                                                                                                                                                                                                                 | 19 20 I All MS20052-19                                                                                                                                                                                                                                                                                                                                                                                                |     |   |               |            | ØC 28.83+0.25                                                                                            |                            |
| 2        |                                                                                                                                                                                                                                        |                                                                                                                                                                                                                                                                                                                                                                                                                       |     |   |               |            | SOURIAU shall not be lia<br>due to a use of the Pro<br>the Specifications issued b<br>(professional reco | oducts wh<br>y either of   |
|          |                                                                                                                                                                                                                                        |                                                                                                                                                                                                                                                                                                                                                                                                                       |     |   | ſ             |            |                                                                                                          |                            |
|          |                                                                                                                                                                                                                                        |                                                                                                                                                                                                                                                                                                                                                                                                                       |     |   |               |            | PN: 8[                                                                                                   | D715Z                      |
|          |                                                                                                                                                                                                                                        |                                                                                                                                                                                                                                                                                                                                                                                                                       |     |   | A             | 08-11-2016 | First Release                                                                                            |                            |
|          |                                                                                                                                                                                                                                        |                                                                                                                                                                                                                                                                                                                                                                                                                       |     |   | ISS<br>Design |            | Latest modification - by<br>Date:                                                                        |                            |
|          |                                                                                                                                                                                                                                        |                                                                                                                                                                                                                                                                                                                                                                                                                       |     |   |               | TITLE      | Alu                                                                                                      | minium                     |
| <u> </u> |                                                                                                                                                                                                                                        |                                                                                                                                                                                                                                                                                                                                                                                                                       |     |   | SC/           | ALE -      | [                                                                                                        | ral linear<br>rances:<br>± |
|          |                                                                                                                                                                                                                                        |                                                                                                                                                                                                                                                                                                                                                                                                                       |     |   | SO            | URIAU      | WWW.SOUF                                                                                                 | RIAU.C                     |
|          |                                                                                                                                                                                                                                        |                                                                                                                                                                                                                                                                                                                                                                                                                       |     |   | FOR           |            | SOU                                                                                                      | JRIAU                      |
|          |                                                                                                                                                                                                                                        |                                                                                                                                                                                                                                                                                                                                                                                                                       |     |   | A             | .3         |                                                                                                          | 715Z1                      |
|          | Н                                                                                                                                                                                                                                      | G                                                                                                                                                                                                                                                                                                                                                                                                                     | F   | E | D             |            | С                                                                                                        |                            |